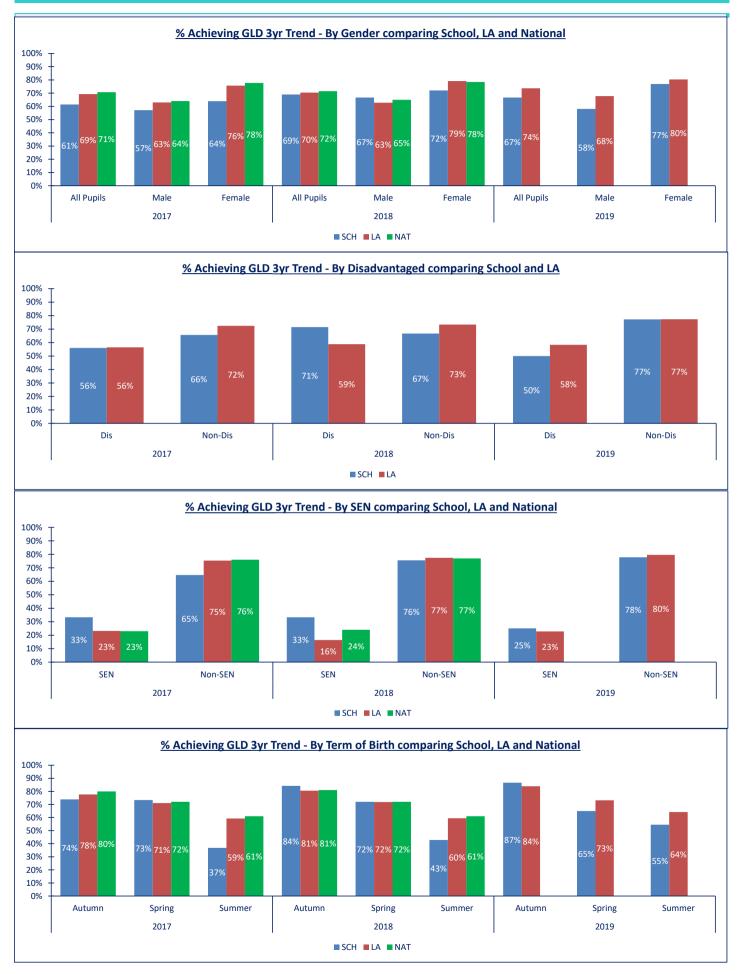

## **School: Harewood Primary**

Date of last OfSTED Inspection: May 2012

**Produced by: Information & Improvement Service** Email: Information.Services@stockton.gov.uk

**Autumn 2019** 

| adteacher Jackie Conway                                                                                                             |                                                                                                                             |                                                                                                                             |                                                                                         |                                                                                                                     |                                                                                                                     |                                                                                                                                   |                                                                                  |                                                                                         |                                                                                                                                   |
|-------------------------------------------------------------------------------------------------------------------------------------|-----------------------------------------------------------------------------------------------------------------------------|-----------------------------------------------------------------------------------------------------------------------------|-----------------------------------------------------------------------------------------|---------------------------------------------------------------------------------------------------------------------|---------------------------------------------------------------------------------------------------------------------|-----------------------------------------------------------------------------------------------------------------------------------|----------------------------------------------------------------------------------|-----------------------------------------------------------------------------------------|-----------------------------------------------------------------------------------------------------------------------------------|
| ol Context                                                                                                                          |                                                                                                                             |                                                                                                                             |                                                                                         |                                                                                                                     |                                                                                                                     |                                                                                                                                   |                                                                                  |                                                                                         |                                                                                                                                   |
|                                                                                                                                     | NOR                                                                                                                         | % FSM Ever 6                                                                                                                | % With SEN<br>Support (K)                                                               | % SEN<br>Statement &<br>EHCP                                                                                        | % known or believed<br>to be other than<br>English                                                                  | % Ethnic<br>Minority Pupils                                                                                                       | % School<br>Stability                                                            | % recorded as<br>LAC Pupil<br>Premium (DfE)                                             |                                                                                                                                   |
| School                                                                                                                              | 402                                                                                                                         | 44.5%                                                                                                                       | 16.8%                                                                                   | 20.0%                                                                                                               | 20.4%                                                                                                               | 24.9%                                                                                                                             | 92.9%                                                                            | 2.0%                                                                                    |                                                                                                                                   |
| LA                                                                                                                                  | ***                                                                                                                         | 25.9%                                                                                                                       | 12.0%                                                                                   | 13.4%                                                                                                               | 7.2%                                                                                                                | 12.3%                                                                                                                             | 94.2%                                                                            | 0.7%                                                                                    |                                                                                                                                   |
| National                                                                                                                            |                                                                                                                             |                                                                                                                             |                                                                                         |                                                                                                                     |                                                                                                                     |                                                                                                                                   |                                                                                  |                                                                                         |                                                                                                                                   |
| lance/Exclusions                                                                                                                    |                                                                                                                             |                                                                                                                             |                                                                                         |                                                                                                                     |                                                                                                                     |                                                                                                                                   |                                                                                  |                                                                                         |                                                                                                                                   |
|                                                                                                                                     | -                                                                                                                           | Total Attendanc<br>2018/2019                                                                                                | e                                                                                       |                                                                                                                     | Persistence Absend<br>2018/2019                                                                                     | e                                                                                                                                 |                                                                                  | of Fixed Term Ex<br>idents as % of N<br>2018/2019                                       |                                                                                                                                   |
| School                                                                                                                              |                                                                                                                             | 97.0%                                                                                                                       |                                                                                         |                                                                                                                     | 4.9%                                                                                                                |                                                                                                                                   |                                                                                  | 0.00%                                                                                   |                                                                                                                                   |
| LA<br>National                                                                                                                      |                                                                                                                             | 96.4%                                                                                                                       |                                                                                         |                                                                                                                     | 7.1%                                                                                                                |                                                                                                                                   |                                                                                  | 0.33%                                                                                   |                                                                                                                                   |
|                                                                                                                                     |                                                                                                                             |                                                                                                                             |                                                                                         |                                                                                                                     |                                                                                                                     |                                                                                                                                   |                                                                                  |                                                                                         |                                                                                                                                   |
|                                                                                                                                     |                                                                                                                             |                                                                                                                             |                                                                                         |                                                                                                                     |                                                                                                                     |                                                                                                                                   |                                                                                  |                                                                                         |                                                                                                                                   |
| Attainment Results                                                                                                                  |                                                                                                                             |                                                                                                                             |                                                                                         |                                                                                                                     |                                                                                                                     |                                                                                                                                   |                                                                                  |                                                                                         |                                                                                                                                   |
| Attainment Results Key Indicator                                                                                                    | LA                                                                                                                          | National                                                                                                                    | All Pupils                                                                              | Boys                                                                                                                | Girls                                                                                                               | Dis                                                                                                                               | Non-Dis                                                                          | SEN                                                                                     | Non-SEN                                                                                                                           |
|                                                                                                                                     | <b>LA</b><br>74%                                                                                                            | National<br>***                                                                                                             | All Pupils                                                                              | <b>Boys</b><br>58%                                                                                                  | Girls<br>77%                                                                                                        | <b>Dis</b><br>50%                                                                                                                 | Non-Dis                                                                          | SEN<br>25%                                                                              | Non-SEN                                                                                                                           |
| Key Indicator                                                                                                                       |                                                                                                                             |                                                                                                                             | :<br>-                                                                                  |                                                                                                                     |                                                                                                                     |                                                                                                                                   |                                                                                  |                                                                                         |                                                                                                                                   |
| Key Indicator<br>EY GLD                                                                                                             | 74%                                                                                                                         | ***                                                                                                                         | 67%                                                                                     | 58%                                                                                                                 | 77%                                                                                                                 | 50%                                                                                                                               | 77%                                                                              | 25%                                                                                     | 78%                                                                                                                               |
| Key Indicator<br>EY GLD<br>Phonics Y1                                                                                               | 74%<br>84%                                                                                                                  | ***                                                                                                                         | 67%<br>87%                                                                              | 58%<br>86%                                                                                                          | 77%<br>88%                                                                                                          | 50%<br>85%                                                                                                                        | 77%<br>89%                                                                       | 25%<br>77%                                                                              | 78%<br>90%                                                                                                                        |
| Key Indicator<br>EY GLD<br>Phonics Y1<br>KS1 Reading                                                                                | 74%<br>84%<br>77%                                                                                                           | ***                                                                                                                         | 67%<br>87%<br>84%                                                                       | 58%<br>86%<br>88%                                                                                                   | 77%<br>88%<br>82%                                                                                                   | 50%<br>85%<br>82%                                                                                                                 | 77%<br>89%<br>87%                                                                | 25%<br>77%<br>80%                                                                       | 78%<br>90%<br>85%                                                                                                                 |
| Key IndicatorEY GLDPhonics Y1KS1 ReadingKS1 Writing                                                                                 | 74%<br>84%<br>77%<br>74%                                                                                                    | ***<br>***<br>***                                                                                                           | 67%<br>87%<br>84%<br>83%                                                                | 58%<br>86%<br>88%<br>88%                                                                                            | 77%<br>88%<br>82%<br>79%                                                                                            | 50%<br>85%<br>82%<br>79%                                                                                                          | 77%<br>89%<br>87%<br>87%                                                         | 25%<br>77%<br>80%<br>80%                                                                | 78%<br>90%<br>85%<br>85%                                                                                                          |
| Key IndicatorEY GLDPhonics Y1KS1 ReadingKS1 WritingKS1 Maths                                                                        | 74%<br>84%<br>77%<br>74%<br>79%                                                                                             | ***<br>***<br>***<br>***<br>***                                                                                             | 67%<br>87%<br>84%<br>83%<br>88%                                                         | 58%<br>86%<br>88%<br>88%<br>96%                                                                                     | 77%<br>88%<br>82%<br>79%<br>82%                                                                                     | 50%<br>85%<br>82%<br>79%<br>93%                                                                                                   | 77%<br>89%<br>87%<br>87%<br>83%                                                  | 25%<br>77%<br>80%<br>80%<br>80%                                                         | 78%<br>90%<br>85%<br>85%<br>89%                                                                                                   |
| Key IndicatorEY GLDPhonics Y1KS1 ReadingKS1 WritingKS1 MathsKS1 CRWM*                                                               | 74%           84%           77%           74%           79%           69%                                                   | ***<br>***<br>***<br>***<br>***                                                                                             | 67%<br>87%<br>84%<br>83%<br>88%<br>79%                                                  | 58%           86%           88%           96%           88%                                                         | 77%<br>88%<br>82%<br>79%<br>82%<br>74%                                                                              | 50%<br>85%<br>82%<br>79%<br>93%<br>79%                                                                                            | 77%<br>89%<br>87%<br>87%<br>83%<br>80%                                           | 25%<br>77%<br>80%<br>80%<br>80%<br>60%                                                  | 78%           90%           85%           85%           89%           81%                                                         |
| Key IndicatorEY GLDPhonics Y1KS1 ReadingKS1 WritingKS1 MathsKS1 CRWM*KS2 Reading Test                                               | 74%           84%           77%           74%           79%           69%           75%                                     | ***<br>***<br>***<br>***<br>***<br>***<br>***                                                                               | 67%<br>87%<br>84%<br>83%<br>88%<br>79%<br>86%                                           | 58%<br>86%<br>88%<br>96%<br>88%<br>76%                                                                              | 77%<br>88%<br>82%<br>79%<br>82%<br>74%<br>91%                                                                       | 50%<br>85%<br>82%<br>79%<br>93%<br>79%<br>87%                                                                                     | 77%<br>89%<br>87%<br>87%<br>83%<br>83%<br>80%<br>85%                             | 25%<br>77%<br>80%<br>80%<br>80%<br>60%<br>57%                                           | 78%           90%           85%           85%           89%           81%           95%                                           |
| Key IndicatorEY GLDPhonics Y1KS1 ReadingKS1 WritingKS1 MathsKS1 CRWM*KS2 Reading TestKS2 Writing TA                                 | 74%           84%           77%           74%           79%           69%           75%           83%                       | ***<br>***<br>***<br>***<br>***<br>***<br>***                                                                               | 67%<br>87%<br>84%<br>83%<br>88%<br>79%<br>86%<br>86%                                    | 58%           86%           88%           96%           88%           76%           81%                             | 77%<br>88%<br>82%<br>79%<br>82%<br>74%<br>91%<br>89%                                                                | 50%           85%           82%           79%           93%           79%           87%           83%                             | 77%<br>89%<br>87%<br>87%<br>83%<br>83%<br>80%<br>85%<br>88%                      | 25%<br>77%<br>80%<br>80%<br>80%<br>60%<br>57%<br>50%                                    | 78%           90%           85%           85%           89%           81%           95%           98%                             |
| Key IndicatorEY GLDPhonics Y1KS1 ReadingKS1 WritingKS1 MathsKS1 CRWM*KS2 Reading TestKS2 SPaG Test                                  | 74%           84%           77%           74%           69%           75%           83%           81%                       | ***<br>***<br>***<br>***<br>***<br>***<br>***<br>***                                                                        | 67%<br>87%<br>84%<br>83%<br>88%<br>79%<br>86%<br>86%<br>86%<br>84%                      | 58%           86%           88%           96%           88%           76%           81%                             | 77%           88%           82%           79%           82%           79%           82%           91%           89% | 50%<br>85%<br>82%<br>79%<br>93%<br>79%<br>87%<br>83%<br>83%                                                                       | 77%<br>89%<br>87%<br>87%<br>83%<br>83%<br>80%<br>85%<br>88%<br>88%               | 25%         77%         80%         80%         60%         57%         50%         43% | 78%           90%           85%           85%           89%           81%           95%           98%                             |
| Key IndicatorEY GLDPhonics Y1KS1 ReadingKS1 WritingKS1 MathsKS1 CRWM*KS2 Reading TestKS2 SPaG TestKS2 Maths Test                    | 74%         84%         77%         74%         79%         69%         75%         83%         81%         82%             | ***<br>***<br>***<br>***<br>***<br>***<br>***<br>***<br>***                                                                 | 67%<br>87%<br>84%<br>83%<br>88%<br>79%<br>86%<br>86%<br>86%<br>84%<br>89%               | 58%           86%           88%           96%           88%           76%           81%           76%           90% | 77%         88%         82%         79%         82%         74%         91%         89%         89%                 | 50%<br>85%<br>82%<br>79%<br>93%<br>79%<br>87%<br>83%<br>83%<br>80%<br>83%                                                         | 77%<br>89%<br>87%<br>87%<br>83%<br>83%<br>80%<br>85%<br>88%<br>88%<br>88%<br>96% | 25%<br>77%<br>80%<br>80%<br>80%<br>60%<br>57%<br>50%<br>43%<br>64%                      | 78%           90%           85%           85%           89%           81%           95%           98%           98%               |
| Key IndicatorEY GLDPhonics Y1KS1 ReadingKS1 ReadingKS1 MathsKS1 CRWM*KS2 Reading TestKS2 SPaG TestKS2 Maths TestKS2 CRWM Indicator~ | 74%         84%         77%         74%         79%         69%         75%         83%         81%         82%         71% | ***       ***       ***       ***       ***       ***       ***       ***       ***       ***       ***       ***       *** | 67%<br>87%<br>84%<br>83%<br>88%<br>79%<br>86%<br>86%<br>86%<br>86%<br>84%<br>89%<br>84% | 58%           86%           88%           96%           88%           76%           90%           76%               | 77%         88%         82%         79%         82%         74%         91%         89%         89%         89%     | 50%           85%           82%           79%           93%           79%           83%           80%           83%           83% | 77% 89% 87% 87% 83% 80% 85% 88% 88% 96% 85%                                      | 25%<br>77%<br>80%<br>80%<br>80%<br>60%<br>57%<br>50%<br>43%<br>64%<br>50%               | 78%           90%           85%           85%           89%           91%           95%           98%           98%           95% |