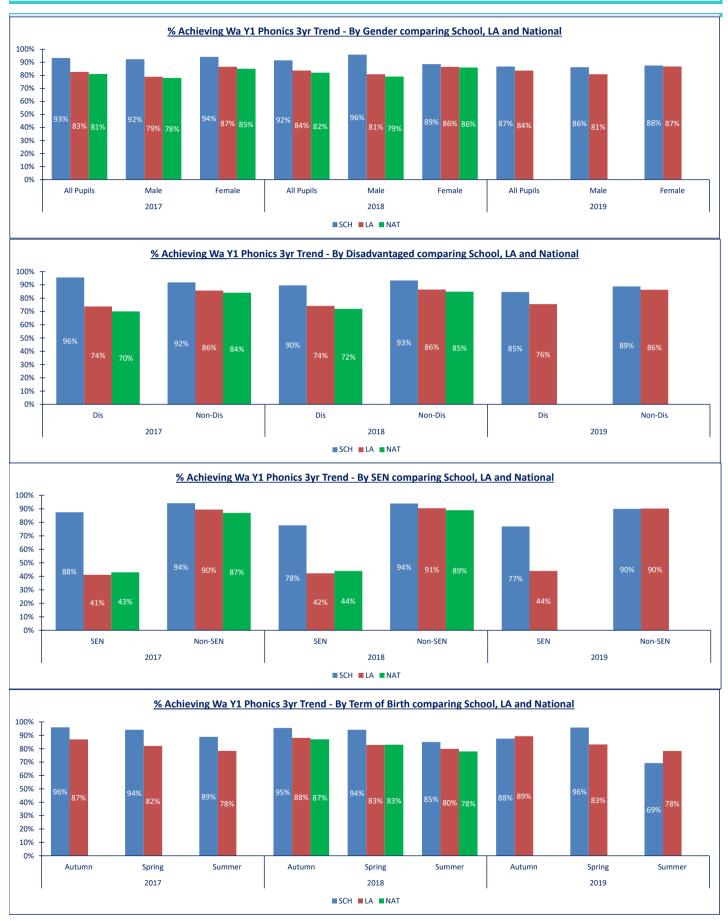

## **School: Harewood Primary**

Date of last OfSTED Inspection: May 2012

**Produced by: Information & Improvement Service** Email: Information.Services@stockton.gov.uk

**Autumn 2019** 

| adteacher Jackie Conway                                                                                                             |                                                                                                                             |                                                                                                                             |                                                                                         |                                                                                                                     |                                                                                                                     |                                                                                                                                   |                                                                                  |                                                                                         |                                                                                                                                   |
|-------------------------------------------------------------------------------------------------------------------------------------|-----------------------------------------------------------------------------------------------------------------------------|-----------------------------------------------------------------------------------------------------------------------------|-----------------------------------------------------------------------------------------|---------------------------------------------------------------------------------------------------------------------|---------------------------------------------------------------------------------------------------------------------|-----------------------------------------------------------------------------------------------------------------------------------|----------------------------------------------------------------------------------|-----------------------------------------------------------------------------------------|-----------------------------------------------------------------------------------------------------------------------------------|
| ol Context                                                                                                                          |                                                                                                                             |                                                                                                                             |                                                                                         |                                                                                                                     |                                                                                                                     |                                                                                                                                   |                                                                                  |                                                                                         |                                                                                                                                   |
|                                                                                                                                     | NOR                                                                                                                         | % FSM Ever 6                                                                                                                | % With SEN<br>Support (K)                                                               | % SEN<br>Statement &<br>EHCP                                                                                        | % known or believed<br>to be other than<br>English                                                                  | % Ethnic<br>Minority Pupils                                                                                                       | % School<br>Stability                                                            | % recorded as<br>LAC Pupil<br>Premium (DfE)                                             |                                                                                                                                   |
| School                                                                                                                              | 402                                                                                                                         | 44.5%                                                                                                                       | 16.8%                                                                                   | 20.0%                                                                                                               | 20.4%                                                                                                               | 24.9%                                                                                                                             | 92.9%                                                                            | 2.0%                                                                                    |                                                                                                                                   |
| LA                                                                                                                                  | ***                                                                                                                         | 25.9%                                                                                                                       | 12.0%                                                                                   | 13.4%                                                                                                               | 7.2%                                                                                                                | 12.3%                                                                                                                             | 94.2%                                                                            | 0.7%                                                                                    |                                                                                                                                   |
| National                                                                                                                            |                                                                                                                             |                                                                                                                             |                                                                                         |                                                                                                                     |                                                                                                                     |                                                                                                                                   |                                                                                  |                                                                                         |                                                                                                                                   |
| lance/Exclusions                                                                                                                    |                                                                                                                             |                                                                                                                             |                                                                                         |                                                                                                                     |                                                                                                                     |                                                                                                                                   |                                                                                  |                                                                                         |                                                                                                                                   |
|                                                                                                                                     | -                                                                                                                           | Total Attendanc<br>2018/2019                                                                                                | e                                                                                       |                                                                                                                     | Persistence Absend<br>2018/2019                                                                                     | e                                                                                                                                 |                                                                                  | of Fixed Term Ex<br>idents as % of N<br>2018/2019                                       |                                                                                                                                   |
| School                                                                                                                              |                                                                                                                             | 97.0%                                                                                                                       |                                                                                         |                                                                                                                     | 4.9%                                                                                                                |                                                                                                                                   |                                                                                  | 0.00%                                                                                   |                                                                                                                                   |
| LA<br>National                                                                                                                      |                                                                                                                             | 96.4%                                                                                                                       |                                                                                         |                                                                                                                     | 7.1%                                                                                                                |                                                                                                                                   |                                                                                  | 0.33%                                                                                   |                                                                                                                                   |
|                                                                                                                                     |                                                                                                                             |                                                                                                                             |                                                                                         |                                                                                                                     |                                                                                                                     |                                                                                                                                   |                                                                                  |                                                                                         |                                                                                                                                   |
|                                                                                                                                     |                                                                                                                             |                                                                                                                             |                                                                                         |                                                                                                                     |                                                                                                                     |                                                                                                                                   |                                                                                  |                                                                                         |                                                                                                                                   |
| Attainment Results                                                                                                                  |                                                                                                                             |                                                                                                                             |                                                                                         |                                                                                                                     |                                                                                                                     |                                                                                                                                   |                                                                                  |                                                                                         |                                                                                                                                   |
| Attainment Results Key Indicator                                                                                                    | LA                                                                                                                          | National                                                                                                                    | All Pupils                                                                              | Boys                                                                                                                | Girls                                                                                                               | Dis                                                                                                                               | Non-Dis                                                                          | SEN                                                                                     | Non-SEN                                                                                                                           |
|                                                                                                                                     | <b>LA</b><br>74%                                                                                                            | National<br>***                                                                                                             | All Pupils                                                                              | <b>Boys</b><br>58%                                                                                                  | Girls<br>77%                                                                                                        | <b>Dis</b><br>50%                                                                                                                 | Non-Dis                                                                          | SEN<br>25%                                                                              | Non-SEN                                                                                                                           |
| Key Indicator                                                                                                                       |                                                                                                                             |                                                                                                                             | :<br>-                                                                                  |                                                                                                                     |                                                                                                                     |                                                                                                                                   |                                                                                  |                                                                                         |                                                                                                                                   |
| Key Indicator<br>EY GLD                                                                                                             | 74%                                                                                                                         | ***                                                                                                                         | 67%                                                                                     | 58%                                                                                                                 | 77%                                                                                                                 | 50%                                                                                                                               | 77%                                                                              | 25%                                                                                     | 78%                                                                                                                               |
| Key Indicator<br>EY GLD<br>Phonics Y1                                                                                               | 74%<br>84%                                                                                                                  | ***                                                                                                                         | 67%<br>87%                                                                              | 58%<br>86%                                                                                                          | 77%<br>88%                                                                                                          | 50%<br>85%                                                                                                                        | 77%<br>89%                                                                       | 25%<br>77%                                                                              | 78%<br>90%                                                                                                                        |
| Key Indicator<br>EY GLD<br>Phonics Y1<br>KS1 Reading                                                                                | 74%<br>84%<br>77%                                                                                                           | ***                                                                                                                         | 67%<br>87%<br>84%                                                                       | 58%<br>86%<br>88%                                                                                                   | 77%<br>88%<br>82%                                                                                                   | 50%<br>85%<br>82%                                                                                                                 | 77%<br>89%<br>87%                                                                | 25%<br>77%<br>80%                                                                       | 78%<br>90%<br>85%                                                                                                                 |
| Key IndicatorEY GLDPhonics Y1KS1 ReadingKS1 Writing                                                                                 | 74%<br>84%<br>77%<br>74%                                                                                                    | ***<br>***<br>***                                                                                                           | 67%<br>87%<br>84%<br>83%                                                                | 58%<br>86%<br>88%<br>88%                                                                                            | 77%<br>88%<br>82%<br>79%                                                                                            | 50%<br>85%<br>82%<br>79%                                                                                                          | 77%<br>89%<br>87%<br>87%                                                         | 25%<br>77%<br>80%<br>80%                                                                | 78%<br>90%<br>85%<br>85%                                                                                                          |
| Key IndicatorEY GLDPhonics Y1KS1 ReadingKS1 WritingKS1 Maths                                                                        | 74%<br>84%<br>77%<br>74%<br>79%                                                                                             | ***<br>***<br>***<br>***<br>***                                                                                             | 67%<br>87%<br>84%<br>83%<br>88%                                                         | 58%<br>86%<br>88%<br>88%<br>96%                                                                                     | 77%<br>88%<br>82%<br>79%<br>82%                                                                                     | 50%<br>85%<br>82%<br>79%<br>93%                                                                                                   | 77%<br>89%<br>87%<br>87%<br>83%                                                  | 25%<br>77%<br>80%<br>80%<br>80%                                                         | 78%<br>90%<br>85%<br>85%<br>89%                                                                                                   |
| Key IndicatorEY GLDPhonics Y1KS1 ReadingKS1 WritingKS1 MathsKS1 CRWM*                                                               | 74%           84%           77%           74%           79%           69%                                                   | ***<br>***<br>***<br>***<br>***                                                                                             | 67%<br>87%<br>84%<br>83%<br>88%<br>79%                                                  | 58%           86%           88%           96%           88%                                                         | 77%<br>88%<br>82%<br>79%<br>82%<br>74%                                                                              | 50%<br>85%<br>82%<br>79%<br>93%<br>79%                                                                                            | 77%<br>89%<br>87%<br>87%<br>83%<br>80%                                           | 25%<br>77%<br>80%<br>80%<br>80%<br>60%                                                  | 78%           90%           85%           85%           89%           81%                                                         |
| Key IndicatorEY GLDPhonics Y1KS1 ReadingKS1 WritingKS1 MathsKS1 CRWM*KS2 Reading Test                                               | 74%           84%           77%           74%           79%           69%           75%                                     | ***<br>***<br>***<br>***<br>***<br>***<br>***                                                                               | 67%<br>87%<br>84%<br>83%<br>88%<br>79%<br>86%                                           | 58%<br>86%<br>88%<br>96%<br>88%<br>76%                                                                              | 77%<br>88%<br>82%<br>79%<br>82%<br>74%<br>91%                                                                       | 50%<br>85%<br>82%<br>79%<br>93%<br>79%<br>87%                                                                                     | 77%<br>89%<br>87%<br>87%<br>83%<br>83%<br>80%<br>85%                             | 25%<br>77%<br>80%<br>80%<br>80%<br>60%<br>57%                                           | 78%           90%           85%           85%           89%           81%           95%                                           |
| Key IndicatorEY GLDPhonics Y1KS1 ReadingKS1 WritingKS1 MathsKS1 CRWM*KS2 Reading TestKS2 Writing TA                                 | 74%           84%           77%           74%           79%           69%           75%           83%                       | ***<br>***<br>***<br>***<br>***<br>***<br>***                                                                               | 67%<br>87%<br>84%<br>83%<br>88%<br>79%<br>86%<br>86%                                    | 58%           86%           88%           96%           88%           76%           81%                             | 77%<br>88%<br>82%<br>79%<br>82%<br>74%<br>91%<br>89%                                                                | 50%           85%           82%           79%           93%           79%           87%           83%                             | 77%<br>89%<br>87%<br>87%<br>83%<br>83%<br>80%<br>85%<br>88%                      | 25%<br>77%<br>80%<br>80%<br>80%<br>60%<br>57%<br>50%                                    | 78%           90%           85%           85%           89%           81%           95%           98%                             |
| Key IndicatorEY GLDPhonics Y1KS1 ReadingKS1 WritingKS1 MathsKS1 CRWM*KS2 Reading TestKS2 SPaG Test                                  | 74%           84%           77%           74%           69%           75%           83%           81%                       | ***<br>***<br>***<br>***<br>***<br>***<br>***<br>***                                                                        | 67%<br>87%<br>84%<br>83%<br>88%<br>79%<br>86%<br>86%<br>86%<br>84%                      | 58%           86%           88%           96%           88%           76%           81%                             | 77%           88%           82%           79%           82%           79%           82%           91%           89% | 50%<br>85%<br>82%<br>79%<br>93%<br>79%<br>87%<br>83%<br>83%                                                                       | 77%<br>89%<br>87%<br>87%<br>83%<br>83%<br>80%<br>85%<br>88%<br>88%               | 25%         77%         80%         80%         60%         57%         50%         43% | 78%           90%           85%           85%           89%           81%           95%           98%                             |
| Key IndicatorEY GLDPhonics Y1KS1 ReadingKS1 WritingKS1 MathsKS1 CRWM*KS2 Reading TestKS2 SPaG TestKS2 Maths Test                    | 74%         84%         77%         74%         79%         69%         75%         83%         81%         82%             | ***<br>***<br>***<br>***<br>***<br>***<br>***<br>***<br>***                                                                 | 67%<br>87%<br>84%<br>83%<br>88%<br>79%<br>86%<br>86%<br>86%<br>84%<br>89%               | 58%           86%           88%           96%           88%           76%           81%           76%           90% | 77%         88%         82%         79%         82%         74%         91%         89%         89%                 | 50%<br>85%<br>82%<br>79%<br>93%<br>79%<br>87%<br>83%<br>83%<br>80%<br>83%                                                         | 77%<br>89%<br>87%<br>87%<br>83%<br>83%<br>80%<br>85%<br>88%<br>88%<br>88%<br>96% | 25%<br>77%<br>80%<br>80%<br>80%<br>60%<br>57%<br>50%<br>43%<br>64%                      | 78%           90%           85%           85%           89%           81%           95%           98%           98%               |
| Key IndicatorEY GLDPhonics Y1KS1 ReadingKS1 ReadingKS1 MathsKS1 CRWM*KS2 Reading TestKS2 SPaG TestKS2 Maths TestKS2 CRWM Indicator~ | 74%         84%         77%         74%         79%         69%         75%         83%         81%         82%         71% | ***       ***       ***       ***       ***       ***       ***       ***       ***       ***       ***       ***       *** | 67%<br>87%<br>84%<br>83%<br>88%<br>79%<br>86%<br>86%<br>86%<br>86%<br>84%<br>89%<br>84% | 58%           86%           88%           96%           88%           76%           90%           76%               | 77%         88%         82%         79%         82%         74%         91%         89%         89%         89%     | 50%           85%           82%           79%           93%           79%           83%           80%           83%           83% | 77% 89% 87% 87% 83% 80% 85% 88% 88% 96% 85%                                      | 25%<br>77%<br>80%<br>80%<br>80%<br>60%<br>57%<br>50%<br>43%<br>64%<br>50%               | 78%           90%           85%           85%           89%           91%           95%           98%           98%           95% |