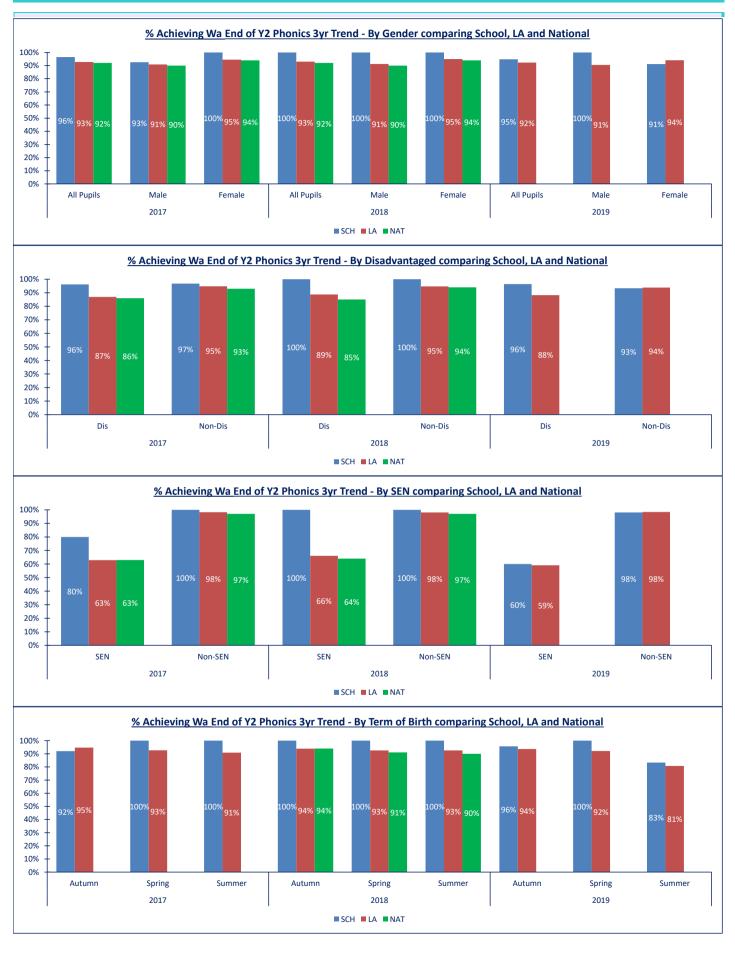

## **School: Harewood Primary**

Date of last OfSTED Inspection: May 2012

**Produced by: Information & Improvement Service** Email: Information.Services@stockton.gov.uk

**Autumn 2019** 

| adteacher Jackie Conway                                                                                                             |                                                                                                                             |                                                                                                                             |                                                                                         |                                                                                                                     |                                                                                                                     |                                                                                                                                   |                                                                                  |                                                                                         |                                                                                                                                   |
|-------------------------------------------------------------------------------------------------------------------------------------|-----------------------------------------------------------------------------------------------------------------------------|-----------------------------------------------------------------------------------------------------------------------------|-----------------------------------------------------------------------------------------|---------------------------------------------------------------------------------------------------------------------|---------------------------------------------------------------------------------------------------------------------|-----------------------------------------------------------------------------------------------------------------------------------|----------------------------------------------------------------------------------|-----------------------------------------------------------------------------------------|-----------------------------------------------------------------------------------------------------------------------------------|
| ol Context                                                                                                                          |                                                                                                                             |                                                                                                                             |                                                                                         |                                                                                                                     |                                                                                                                     |                                                                                                                                   |                                                                                  |                                                                                         |                                                                                                                                   |
|                                                                                                                                     | NOR                                                                                                                         | % FSM Ever 6                                                                                                                | % With SEN<br>Support (K)                                                               | % SEN<br>Statement &<br>EHCP                                                                                        | % known or believed<br>to be other than<br>English                                                                  | % Ethnic<br>Minority Pupils                                                                                                       | % School<br>Stability                                                            | % recorded as<br>LAC Pupil<br>Premium (DfE)                                             |                                                                                                                                   |
| School                                                                                                                              | 402                                                                                                                         | 44.5%                                                                                                                       | 16.8%                                                                                   | 20.0%                                                                                                               | 20.4%                                                                                                               | 24.9%                                                                                                                             | 92.9%                                                                            | 2.0%                                                                                    |                                                                                                                                   |
| LA                                                                                                                                  | ***                                                                                                                         | 25.9%                                                                                                                       | 12.0%                                                                                   | 13.4%                                                                                                               | 7.2%                                                                                                                | 12.3%                                                                                                                             | 94.2%                                                                            | 0.7%                                                                                    |                                                                                                                                   |
| National                                                                                                                            |                                                                                                                             |                                                                                                                             |                                                                                         |                                                                                                                     |                                                                                                                     |                                                                                                                                   |                                                                                  |                                                                                         |                                                                                                                                   |
| lance/Exclusions                                                                                                                    |                                                                                                                             |                                                                                                                             |                                                                                         |                                                                                                                     |                                                                                                                     |                                                                                                                                   |                                                                                  |                                                                                         |                                                                                                                                   |
|                                                                                                                                     | -                                                                                                                           | Total Attendanc<br>2018/2019                                                                                                | e                                                                                       |                                                                                                                     | Persistence Absend<br>2018/2019                                                                                     | e                                                                                                                                 |                                                                                  | of Fixed Term Ex<br>idents as % of N<br>2018/2019                                       |                                                                                                                                   |
| School                                                                                                                              |                                                                                                                             | 97.0%                                                                                                                       |                                                                                         |                                                                                                                     | 4.9%                                                                                                                |                                                                                                                                   |                                                                                  | 0.00%                                                                                   |                                                                                                                                   |
| LA<br>National                                                                                                                      |                                                                                                                             | 96.4%                                                                                                                       |                                                                                         |                                                                                                                     | 7.1%                                                                                                                |                                                                                                                                   |                                                                                  | 0.33%                                                                                   |                                                                                                                                   |
|                                                                                                                                     |                                                                                                                             |                                                                                                                             |                                                                                         |                                                                                                                     |                                                                                                                     |                                                                                                                                   |                                                                                  |                                                                                         |                                                                                                                                   |
|                                                                                                                                     |                                                                                                                             |                                                                                                                             |                                                                                         |                                                                                                                     |                                                                                                                     |                                                                                                                                   |                                                                                  |                                                                                         |                                                                                                                                   |
| Attainment Results                                                                                                                  |                                                                                                                             |                                                                                                                             |                                                                                         |                                                                                                                     |                                                                                                                     |                                                                                                                                   |                                                                                  |                                                                                         |                                                                                                                                   |
| Attainment Results Key Indicator                                                                                                    | LA                                                                                                                          | National                                                                                                                    | All Pupils                                                                              | Boys                                                                                                                | Girls                                                                                                               | Dis                                                                                                                               | Non-Dis                                                                          | SEN                                                                                     | Non-SEN                                                                                                                           |
|                                                                                                                                     | <b>LA</b><br>74%                                                                                                            | National<br>***                                                                                                             | All Pupils                                                                              | <b>Boys</b><br>58%                                                                                                  | Girls<br>77%                                                                                                        | <b>Dis</b><br>50%                                                                                                                 | Non-Dis                                                                          | SEN<br>25%                                                                              | Non-SEN                                                                                                                           |
| Key Indicator                                                                                                                       |                                                                                                                             |                                                                                                                             | :<br>-                                                                                  |                                                                                                                     |                                                                                                                     |                                                                                                                                   |                                                                                  |                                                                                         |                                                                                                                                   |
| Key Indicator<br>EY GLD                                                                                                             | 74%                                                                                                                         | ***                                                                                                                         | 67%                                                                                     | 58%                                                                                                                 | 77%                                                                                                                 | 50%                                                                                                                               | 77%                                                                              | 25%                                                                                     | 78%                                                                                                                               |
| Key Indicator<br>EY GLD<br>Phonics Y1                                                                                               | 74%<br>84%                                                                                                                  | ***                                                                                                                         | 67%<br>87%                                                                              | 58%<br>86%                                                                                                          | 77%<br>88%                                                                                                          | 50%<br>85%                                                                                                                        | 77%<br>89%                                                                       | 25%<br>77%                                                                              | 78%<br>90%                                                                                                                        |
| Key Indicator<br>EY GLD<br>Phonics Y1<br>KS1 Reading                                                                                | 74%<br>84%<br>77%                                                                                                           | ***                                                                                                                         | 67%<br>87%<br>84%                                                                       | 58%<br>86%<br>88%                                                                                                   | 77%<br>88%<br>82%                                                                                                   | 50%<br>85%<br>82%                                                                                                                 | 77%<br>89%<br>87%                                                                | 25%<br>77%<br>80%                                                                       | 78%<br>90%<br>85%                                                                                                                 |
| Key IndicatorEY GLDPhonics Y1KS1 ReadingKS1 Writing                                                                                 | 74%<br>84%<br>77%<br>74%                                                                                                    | ***<br>***<br>***                                                                                                           | 67%<br>87%<br>84%<br>83%                                                                | 58%<br>86%<br>88%<br>88%                                                                                            | 77%<br>88%<br>82%<br>79%                                                                                            | 50%<br>85%<br>82%<br>79%                                                                                                          | 77%<br>89%<br>87%<br>87%                                                         | 25%<br>77%<br>80%<br>80%                                                                | 78%<br>90%<br>85%<br>85%                                                                                                          |
| Key IndicatorEY GLDPhonics Y1KS1 ReadingKS1 WritingKS1 Maths                                                                        | 74%<br>84%<br>77%<br>74%<br>79%                                                                                             | ***<br>***<br>***<br>***<br>***                                                                                             | 67%<br>87%<br>84%<br>83%<br>88%                                                         | 58%<br>86%<br>88%<br>88%<br>96%                                                                                     | 77%<br>88%<br>82%<br>79%<br>82%                                                                                     | 50%<br>85%<br>82%<br>79%<br>93%                                                                                                   | 77%<br>89%<br>87%<br>87%<br>83%                                                  | 25%<br>77%<br>80%<br>80%<br>80%                                                         | 78%<br>90%<br>85%<br>85%<br>89%                                                                                                   |
| Key IndicatorEY GLDPhonics Y1KS1 ReadingKS1 WritingKS1 MathsKS1 CRWM*                                                               | 74%           84%           77%           74%           79%           69%                                                   | ***<br>***<br>***<br>***<br>***                                                                                             | 67%<br>87%<br>84%<br>83%<br>88%<br>79%                                                  | 58%           86%           88%           96%           88%                                                         | 77%<br>88%<br>82%<br>79%<br>82%<br>74%                                                                              | 50%<br>85%<br>82%<br>79%<br>93%<br>79%                                                                                            | 77%<br>89%<br>87%<br>87%<br>83%<br>80%                                           | 25%<br>77%<br>80%<br>80%<br>80%<br>60%                                                  | 78%           90%           85%           85%           89%           81%                                                         |
| Key IndicatorEY GLDPhonics Y1KS1 ReadingKS1 WritingKS1 MathsKS1 CRWM*KS2 Reading Test                                               | 74%           84%           77%           74%           79%           69%           75%                                     | ***<br>***<br>***<br>***<br>***<br>***<br>***                                                                               | 67%<br>87%<br>84%<br>83%<br>88%<br>79%<br>86%                                           | 58%<br>86%<br>88%<br>96%<br>88%<br>76%                                                                              | 77%<br>88%<br>82%<br>79%<br>82%<br>74%<br>91%                                                                       | 50%<br>85%<br>82%<br>79%<br>93%<br>79%<br>87%                                                                                     | 77%<br>89%<br>87%<br>87%<br>83%<br>83%<br>80%<br>85%                             | 25%<br>77%<br>80%<br>80%<br>80%<br>60%<br>57%                                           | 78%           90%           85%           85%           89%           81%           95%                                           |
| Key IndicatorEY GLDPhonics Y1KS1 ReadingKS1 WritingKS1 MathsKS1 CRWM*KS2 Reading TestKS2 Writing TA                                 | 74%           84%           77%           74%           79%           69%           75%           83%                       | ***<br>***<br>***<br>***<br>***<br>***<br>***                                                                               | 67%<br>87%<br>84%<br>83%<br>88%<br>79%<br>86%<br>86%                                    | 58%           86%           88%           96%           88%           76%           81%                             | 77%<br>88%<br>82%<br>79%<br>82%<br>74%<br>91%<br>89%                                                                | 50%           85%           82%           79%           93%           79%           87%           83%                             | 77%<br>89%<br>87%<br>87%<br>83%<br>83%<br>80%<br>85%<br>88%                      | 25%<br>77%<br>80%<br>80%<br>80%<br>60%<br>57%<br>50%                                    | 78%           90%           85%           85%           89%           81%           95%           98%                             |
| Key IndicatorEY GLDPhonics Y1KS1 ReadingKS1 WritingKS1 MathsKS1 CRWM*KS2 Reading TestKS2 SPaG Test                                  | 74%           84%           77%           74%           69%           75%           83%           81%                       | ***<br>***<br>***<br>***<br>***<br>***<br>***<br>***                                                                        | 67%<br>87%<br>84%<br>83%<br>88%<br>79%<br>86%<br>86%<br>86%<br>84%                      | 58%           86%           88%           96%           88%           76%           81%                             | 77%           88%           82%           79%           82%           79%           82%           91%           89% | 50%<br>85%<br>82%<br>79%<br>93%<br>79%<br>87%<br>83%<br>83%                                                                       | 77%<br>89%<br>87%<br>87%<br>83%<br>83%<br>80%<br>85%<br>88%<br>88%               | 25%         77%         80%         80%         60%         57%         50%         43% | 78%           90%           85%           85%           89%           81%           95%           98%                             |
| Key IndicatorEY GLDPhonics Y1KS1 ReadingKS1 WritingKS1 MathsKS1 CRWM*KS2 Reading TestKS2 SPaG TestKS2 Maths Test                    | 74%         84%         77%         74%         79%         69%         75%         83%         81%         82%             | ***<br>***<br>***<br>***<br>***<br>***<br>***<br>***<br>***                                                                 | 67%<br>87%<br>84%<br>83%<br>88%<br>79%<br>86%<br>86%<br>86%<br>84%<br>89%               | 58%           86%           88%           96%           88%           76%           81%           76%           90% | 77%         88%         82%         79%         82%         74%         91%         89%         89%                 | 50%<br>85%<br>82%<br>79%<br>93%<br>79%<br>87%<br>83%<br>83%<br>80%<br>83%                                                         | 77%<br>89%<br>87%<br>87%<br>83%<br>83%<br>80%<br>85%<br>88%<br>88%<br>88%<br>96% | 25%<br>77%<br>80%<br>80%<br>80%<br>60%<br>57%<br>50%<br>43%<br>64%                      | 78%           90%           85%           85%           89%           81%           95%           98%           98%               |
| Key IndicatorEY GLDPhonics Y1KS1 ReadingKS1 ReadingKS1 MathsKS1 CRWM*KS2 Reading TestKS2 SPaG TestKS2 Maths TestKS2 CRWM Indicator~ | 74%         84%         77%         74%         79%         69%         75%         83%         81%         82%         71% | ***       ***       ***       ***       ***       ***       ***       ***       ***       ***       ***       ***       *** | 67%<br>87%<br>84%<br>83%<br>88%<br>79%<br>86%<br>86%<br>86%<br>86%<br>84%<br>89%<br>84% | 58%           86%           88%           96%           88%           76%           90%           76%               | 77%         88%         82%         79%         82%         74%         91%         89%         89%         89%     | 50%           85%           82%           79%           93%           79%           83%           80%           83%           83% | 77% 89% 87% 87% 83% 80% 85% 88% 88% 96% 85%                                      | 25%<br>77%<br>80%<br>80%<br>80%<br>60%<br>57%<br>50%<br>43%<br>64%<br>50%               | 78%           90%           85%           85%           89%           91%           95%           98%           98%           95% |