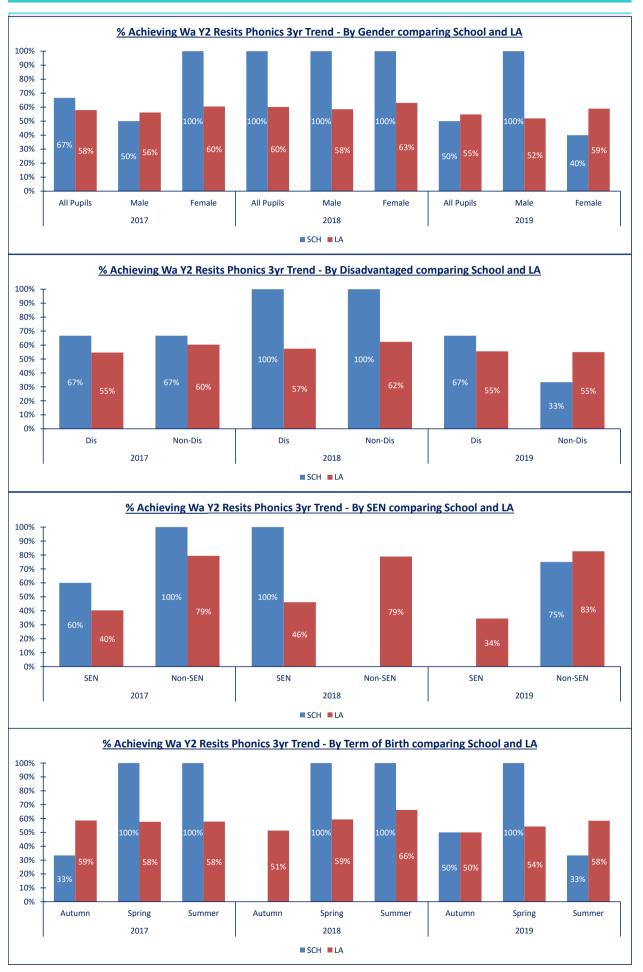

## **School: Harewood Primary**

Date of last OfSTED Inspection: May 2012

**Produced by: Information & Improvement Service** Email: Information.Services@stockton.gov.uk

**Autumn 2019** 

| adteacher Jackie Conway                                                                                                             |                                                                                                                             |                                                                                                                             |                                                                                         |                                                                                                                     |                                                                                                                     |                                                                                                                                   |                                                                                  |                                                                                         |                                                                                                                                   |
|-------------------------------------------------------------------------------------------------------------------------------------|-----------------------------------------------------------------------------------------------------------------------------|-----------------------------------------------------------------------------------------------------------------------------|-----------------------------------------------------------------------------------------|---------------------------------------------------------------------------------------------------------------------|---------------------------------------------------------------------------------------------------------------------|-----------------------------------------------------------------------------------------------------------------------------------|----------------------------------------------------------------------------------|-----------------------------------------------------------------------------------------|-----------------------------------------------------------------------------------------------------------------------------------|
| ol Context                                                                                                                          |                                                                                                                             |                                                                                                                             |                                                                                         |                                                                                                                     |                                                                                                                     |                                                                                                                                   |                                                                                  |                                                                                         |                                                                                                                                   |
|                                                                                                                                     | NOR                                                                                                                         | % FSM Ever 6                                                                                                                | % With SEN<br>Support (K)                                                               | % SEN<br>Statement &<br>EHCP                                                                                        | % known or believed<br>to be other than<br>English                                                                  | % Ethnic<br>Minority Pupils                                                                                                       | % School<br>Stability                                                            | % recorded as<br>LAC Pupil<br>Premium (DfE)                                             |                                                                                                                                   |
| School                                                                                                                              | 402                                                                                                                         | 44.5%                                                                                                                       | 16.8%                                                                                   | 20.0%                                                                                                               | 20.4%                                                                                                               | 24.9%                                                                                                                             | 92.9%                                                                            | 2.0%                                                                                    |                                                                                                                                   |
| LA                                                                                                                                  | ***                                                                                                                         | 25.9%                                                                                                                       | 12.0%                                                                                   | 13.4%                                                                                                               | 7.2%                                                                                                                | 12.3%                                                                                                                             | 94.2%                                                                            | 0.7%                                                                                    |                                                                                                                                   |
| National                                                                                                                            |                                                                                                                             |                                                                                                                             |                                                                                         |                                                                                                                     |                                                                                                                     |                                                                                                                                   |                                                                                  |                                                                                         |                                                                                                                                   |
| lance/Exclusions                                                                                                                    |                                                                                                                             |                                                                                                                             |                                                                                         |                                                                                                                     |                                                                                                                     |                                                                                                                                   |                                                                                  |                                                                                         |                                                                                                                                   |
|                                                                                                                                     | -                                                                                                                           | Total Attendanc<br>2018/2019                                                                                                | e                                                                                       |                                                                                                                     | Persistence Absend<br>2018/2019                                                                                     | e                                                                                                                                 |                                                                                  | of Fixed Term Ex<br>idents as % of N<br>2018/2019                                       |                                                                                                                                   |
| School                                                                                                                              |                                                                                                                             | 97.0%                                                                                                                       |                                                                                         |                                                                                                                     | 4.9%                                                                                                                |                                                                                                                                   |                                                                                  | 0.00%                                                                                   |                                                                                                                                   |
| LA<br>National                                                                                                                      |                                                                                                                             | 96.4%                                                                                                                       |                                                                                         |                                                                                                                     | 7.1%                                                                                                                |                                                                                                                                   |                                                                                  | 0.33%                                                                                   |                                                                                                                                   |
|                                                                                                                                     |                                                                                                                             |                                                                                                                             |                                                                                         |                                                                                                                     |                                                                                                                     |                                                                                                                                   |                                                                                  |                                                                                         |                                                                                                                                   |
|                                                                                                                                     |                                                                                                                             |                                                                                                                             |                                                                                         |                                                                                                                     |                                                                                                                     |                                                                                                                                   |                                                                                  |                                                                                         |                                                                                                                                   |
| Attainment Results                                                                                                                  |                                                                                                                             |                                                                                                                             |                                                                                         |                                                                                                                     |                                                                                                                     |                                                                                                                                   |                                                                                  |                                                                                         |                                                                                                                                   |
| Attainment Results Key Indicator                                                                                                    | LA                                                                                                                          | National                                                                                                                    | All Pupils                                                                              | Boys                                                                                                                | Girls                                                                                                               | Dis                                                                                                                               | Non-Dis                                                                          | SEN                                                                                     | Non-SEN                                                                                                                           |
|                                                                                                                                     | <b>LA</b><br>74%                                                                                                            | National<br>***                                                                                                             | All Pupils                                                                              | <b>Boys</b><br>58%                                                                                                  | Girls<br>77%                                                                                                        | <b>Dis</b><br>50%                                                                                                                 | Non-Dis                                                                          | SEN<br>25%                                                                              | Non-SEN                                                                                                                           |
| Key Indicator                                                                                                                       |                                                                                                                             |                                                                                                                             | :<br>-                                                                                  |                                                                                                                     |                                                                                                                     |                                                                                                                                   |                                                                                  |                                                                                         |                                                                                                                                   |
| Key Indicator<br>EY GLD                                                                                                             | 74%                                                                                                                         | ***                                                                                                                         | 67%                                                                                     | 58%                                                                                                                 | 77%                                                                                                                 | 50%                                                                                                                               | 77%                                                                              | 25%                                                                                     | 78%                                                                                                                               |
| Key Indicator<br>EY GLD<br>Phonics Y1                                                                                               | 74%<br>84%                                                                                                                  | ***                                                                                                                         | 67%<br>87%                                                                              | 58%<br>86%                                                                                                          | 77%<br>88%                                                                                                          | 50%<br>85%                                                                                                                        | 77%<br>89%                                                                       | 25%<br>77%                                                                              | 78%<br>90%                                                                                                                        |
| Key Indicator<br>EY GLD<br>Phonics Y1<br>KS1 Reading                                                                                | 74%<br>84%<br>77%                                                                                                           | ***                                                                                                                         | 67%<br>87%<br>84%                                                                       | 58%<br>86%<br>88%                                                                                                   | 77%<br>88%<br>82%                                                                                                   | 50%<br>85%<br>82%                                                                                                                 | 77%<br>89%<br>87%                                                                | 25%<br>77%<br>80%                                                                       | 78%<br>90%<br>85%                                                                                                                 |
| Key IndicatorEY GLDPhonics Y1KS1 ReadingKS1 Writing                                                                                 | 74%<br>84%<br>77%<br>74%                                                                                                    | ***<br>***<br>***                                                                                                           | 67%<br>87%<br>84%<br>83%                                                                | 58%<br>86%<br>88%<br>88%                                                                                            | 77%<br>88%<br>82%<br>79%                                                                                            | 50%<br>85%<br>82%<br>79%                                                                                                          | 77%<br>89%<br>87%<br>87%                                                         | 25%<br>77%<br>80%<br>80%                                                                | 78%<br>90%<br>85%<br>85%                                                                                                          |
| Key IndicatorEY GLDPhonics Y1KS1 ReadingKS1 WritingKS1 Maths                                                                        | 74%<br>84%<br>77%<br>74%<br>79%                                                                                             | ***<br>***<br>***<br>***<br>***                                                                                             | 67%<br>87%<br>84%<br>83%<br>88%                                                         | 58%<br>86%<br>88%<br>88%<br>96%                                                                                     | 77%<br>88%<br>82%<br>79%<br>82%                                                                                     | 50%<br>85%<br>82%<br>79%<br>93%                                                                                                   | 77%<br>89%<br>87%<br>87%<br>83%                                                  | 25%<br>77%<br>80%<br>80%<br>80%                                                         | 78%<br>90%<br>85%<br>85%<br>89%                                                                                                   |
| Key IndicatorEY GLDPhonics Y1KS1 ReadingKS1 WritingKS1 MathsKS1 CRWM*                                                               | 74%           84%           77%           74%           79%           69%                                                   | ***<br>***<br>***<br>***<br>***                                                                                             | 67%<br>87%<br>84%<br>83%<br>88%<br>79%                                                  | 58%           86%           88%           96%           88%                                                         | 77%<br>88%<br>82%<br>79%<br>82%<br>74%                                                                              | 50%<br>85%<br>82%<br>79%<br>93%<br>79%                                                                                            | 77%<br>89%<br>87%<br>87%<br>83%<br>80%                                           | 25%<br>77%<br>80%<br>80%<br>80%<br>60%                                                  | 78%           90%           85%           85%           89%           81%                                                         |
| Key IndicatorEY GLDPhonics Y1KS1 ReadingKS1 WritingKS1 MathsKS1 CRWM*KS2 Reading Test                                               | 74%           84%           77%           74%           79%           69%           75%                                     | ***<br>***<br>***<br>***<br>***<br>***<br>***                                                                               | 67%<br>87%<br>84%<br>83%<br>88%<br>79%<br>86%                                           | 58%<br>86%<br>88%<br>96%<br>88%<br>76%                                                                              | 77%<br>88%<br>82%<br>79%<br>82%<br>74%<br>91%                                                                       | 50%<br>85%<br>82%<br>79%<br>93%<br>79%<br>87%                                                                                     | 77%<br>89%<br>87%<br>87%<br>83%<br>83%<br>80%<br>85%                             | 25%<br>77%<br>80%<br>80%<br>80%<br>60%<br>57%                                           | 78%           90%           85%           85%           89%           81%           95%                                           |
| Key IndicatorEY GLDPhonics Y1KS1 ReadingKS1 WritingKS1 MathsKS1 CRWM*KS2 Reading TestKS2 Writing TA                                 | 74%           84%           77%           74%           79%           69%           75%           83%                       | ***<br>***<br>***<br>***<br>***<br>***<br>***                                                                               | 67%<br>87%<br>84%<br>83%<br>88%<br>79%<br>86%<br>86%                                    | 58%           86%           88%           96%           88%           76%           81%                             | 77%<br>88%<br>82%<br>79%<br>82%<br>74%<br>91%<br>89%                                                                | 50%           85%           82%           79%           93%           79%           87%           83%                             | 77%<br>89%<br>87%<br>87%<br>83%<br>83%<br>80%<br>85%<br>88%                      | 25%<br>77%<br>80%<br>80%<br>80%<br>60%<br>57%<br>50%                                    | 78%           90%           85%           85%           89%           81%           95%           98%                             |
| Key IndicatorEY GLDPhonics Y1KS1 ReadingKS1 WritingKS1 MathsKS1 CRWM*KS2 Reading TestKS2 SPaG Test                                  | 74%           84%           77%           74%           69%           75%           83%           81%                       | ***<br>***<br>***<br>***<br>***<br>***<br>***<br>***                                                                        | 67%<br>87%<br>84%<br>83%<br>88%<br>79%<br>86%<br>86%<br>86%<br>84%                      | 58%           86%           88%           96%           88%           76%           81%                             | 77%           88%           82%           79%           82%           79%           82%           91%           89% | 50%<br>85%<br>82%<br>79%<br>93%<br>79%<br>87%<br>83%<br>83%                                                                       | 77%<br>89%<br>87%<br>87%<br>83%<br>83%<br>80%<br>85%<br>88%<br>88%               | 25%         77%         80%         80%         60%         57%         50%         43% | 78%           90%           85%           85%           89%           81%           95%           98%                             |
| Key IndicatorEY GLDPhonics Y1KS1 ReadingKS1 WritingKS1 MathsKS1 CRWM*KS2 Reading TestKS2 SPaG TestKS2 Maths Test                    | 74%         84%         77%         74%         79%         69%         75%         83%         81%         82%             | ***<br>***<br>***<br>***<br>***<br>***<br>***<br>***<br>***                                                                 | 67%<br>87%<br>84%<br>83%<br>88%<br>79%<br>86%<br>86%<br>86%<br>84%<br>89%               | 58%           86%           88%           96%           88%           76%           81%           76%           90% | 77%         88%         82%         79%         82%         74%         91%         89%         89%                 | 50%<br>85%<br>82%<br>79%<br>93%<br>79%<br>87%<br>83%<br>83%<br>80%<br>83%                                                         | 77%<br>89%<br>87%<br>87%<br>83%<br>83%<br>80%<br>85%<br>88%<br>88%<br>88%<br>96% | 25%<br>77%<br>80%<br>80%<br>80%<br>60%<br>57%<br>50%<br>43%<br>64%                      | 78%           90%           85%           85%           89%           81%           95%           98%           98%               |
| Key IndicatorEY GLDPhonics Y1KS1 ReadingKS1 ReadingKS1 MathsKS1 CRWM*KS2 Reading TestKS2 SPaG TestKS2 Maths TestKS2 CRWM Indicator~ | 74%         84%         77%         74%         79%         69%         75%         83%         81%         82%         71% | ***       ***       ***       ***       ***       ***       ***       ***       ***       ***       ***       ***       *** | 67%<br>87%<br>84%<br>83%<br>88%<br>79%<br>86%<br>86%<br>86%<br>86%<br>84%<br>89%<br>84% | 58%           86%           88%           96%           88%           76%           90%           76%               | 77%         88%         82%         79%         82%         74%         91%         89%         89%         89%     | 50%           85%           82%           79%           93%           79%           83%           80%           83%           83% | 77% 89% 87% 87% 83% 80% 85% 88% 88% 96% 85%                                      | 25%<br>77%<br>80%<br>80%<br>80%<br>60%<br>57%<br>50%<br>43%<br>64%<br>50%               | 78%           90%           85%           85%           89%           91%           95%           98%           98%           95% |